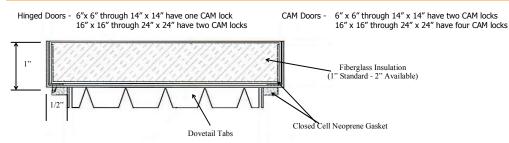

#### Detail

- High density fiberglass insulation with UL classification: FHC25/50
- Consist of two, 24 gauge galvanized steel panels, mechanically locked together
- Designed for up to 3" Positive/2" Negative static pressure.
- R-Value of 5
- Available in CAM/CAM and HINGED/CAM
- Meets SMACNA requirements for low pressure doors
- High density, closed cell gasket, which has a service range of 20° to 100°, is bonded to both the inside and outside of the dovetail frame.
- Dovetail Frames 6x6 to 12x12 are manufactured from 24 gauge Galvanized steel. Dovetail frames 14x14 to 24x24 are manufactured from 22 gauge galvanized steel.
- All frames are manufactured with spotwelds at each corner for increased stength
- Hinges are full length galvanized piano hinge secured to both the frame and door with three spot welds
- Cams are manufactured from 16 gauge galvanized steel and secured to the door with a rivet
- Latches are manufactured from 20 gauge galvanized steel and secured to the frame with two spot welds
- Access doors available with chains upon request
- Available in Stainless Steel and Aluminum
- Frames available for 1" and 1.5" ductboard.

#### **Profile**