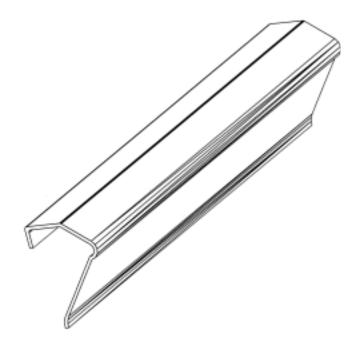

# **VERSA-CLEAT**

### DESCRIPTION

Snap-On Cleat

#### **BASIC USE**

Can be used in conjunction with a variety of TDC connections along with Ductmate 45.