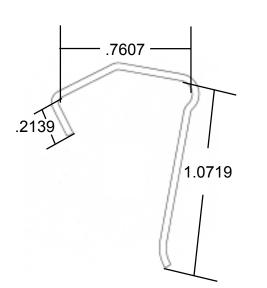

#### **AVAILABLE MATERIALS**

All measurements are inside dimensions Manufactured from 22 Gauge Galvanized Galvanneal PVC Coated 316 Stainless Aluminized