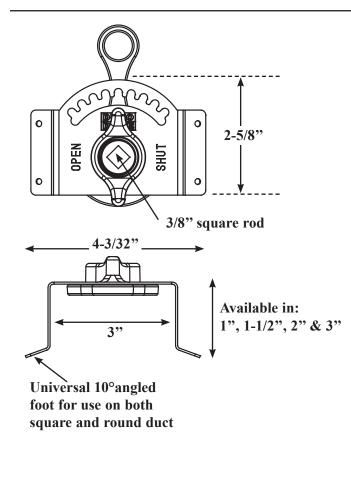

## **DURO-TWIST<sup>™</sup> REGULATOR**

The Duro-Twist is a hand operated elevated regulator designed for use with square rod on both square and round externally insulated duct. It is offered in four standoff heights, 1", 1-1/2", 2" & 3". The Duro-Twist is engineered with a strong friction resistance so it stays set without any need to lock it in place. The high visibility yellow handle allows it to be easily found in the field on wrapped duct. The handle position illustrates damper blade position on the outside of the ductwork.

- Four Sizes: 1", 1-1/2", 2", 3"
- Manual operation (no tools)
- 10° angled stand for both square and round duct