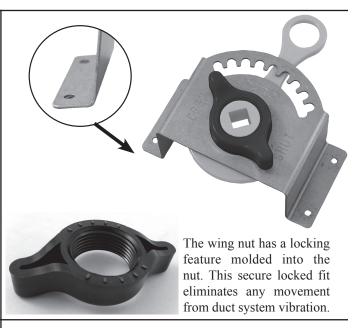

## **DURO-TWIST<sup>™</sup> REGULATOR**

The Duro-Twist is a hand operated elevated regulator designed for use with square rod on both square and round externally insulated duct. It is offered in four standoff heights, 1", 1-1/2", 2" & 3". The Duro-Twist is engineered with a strong friction resistance so it stays set without any need to lock it in place. The high visibility yellow handle allows it to be easily found in the field on wrapped duct. The handle position illustrates damper blade position on the outside of the ductwork.

## **Bracket:**

- 1.2 mm Steel Cold Rolled Steel ASTM A-1008
- 18 gauge
- Hot dipped zinc galvanized steel.

## Handle & Nut:

- Nylon 6.6
- Conforms to UL1995 Standards Code for Heating and Cooling CSA-C22.2 No. UL1995
- Flammability Rating: 5VA

| DURO-TWIST*                                            |          |               |                 |     |
|--------------------------------------------------------|----------|---------------|-----------------|-----|
| ITEM#                                                  | CODE     | SHAFT<br>SIZE | STAND<br>HEIGHT | QTY |
| 5051                                                   | DEAGIAGE |               |                 | 100 |
| 7071                                                   | DT38100B | 3/8" sq.      | 1"              | 100 |
| 7072                                                   | DT38150B | 3/8" sq.      | 1-1/2"          | 100 |
| 7073                                                   | DT38200B | 3/8" sq.      | 2"              | 50  |
| 7075                                                   | DT38300B | 3/8" sq.      | 3"              | 50  |
| *Depending upon quantity, longer lead times may apply. |          |               |                 |     |