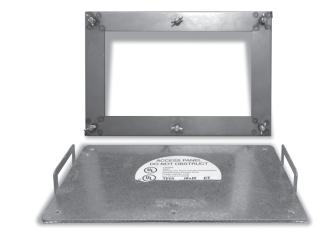

## DESCRIPTION

Duro Dyne Grease Duct Doors (GDD) are manufactured to meet or exceed all mechanical codes. They are UL Listed and manufactured of 16 gauge steel. They feature a high temp resistant gasket to ensure the ultimate protection for your grease duct application.

## **FEATURES**

- For installation into grease ducts
- Meets or exceeds requirements of all mechanical codes
- Bolt in unit easily installed into existing ductwork
- Cutout template included
- No bolts penetrate to the interior of the duct
- Two handles for easy removal and installation
- Removeable door panel
- High temperature resistant gasket
- Galvanized steel mill finish
- Mounting frame with studs and wing nuts
- Mild steel mill finish
- Tested to NFPA 96
- Withstands temperatures up to 2,300°F

UL and ULC listed access door for installation into kitchen exhaust system.

| Item#                         | <u>Code</u> | <u>Description</u>  |  |  |
|-------------------------------|-------------|---------------------|--|--|
| 13001                         | DDGD0707UL  | 7X7 Grease Duct     |  |  |
|                               |             | Bolt In Access Door |  |  |
| 13002                         | DDGD0712UL  | 7X12 Grease Duct    |  |  |
| 13002                         | DDGD0/120L  | Bolt In Access Door |  |  |
| 13003                         | DDGD0720UL  | 7X20 Grease Duct    |  |  |
| 13003                         |             | Bolt In Access Door |  |  |
| 13004                         | DDGD1212UL  | 12X12 Grease Duct   |  |  |
| 13004                         |             | Bolt In Access Door |  |  |
| 13005                         | DDGD1220UL  | 12X20 Grease Duct   |  |  |
|                               |             | Bolt In Access Door |  |  |
| 13006                         | DDGD1620UL  | 16X20 Grease Duct   |  |  |
|                               |             | Bolt In Access Door |  |  |
| 13007                         | DDCD2020III | 20X20 Grease Duct   |  |  |
| 13007                         | DDGD2020UL  | Bolt In Access Door |  |  |
| Doors are packaged 1 per box. |             |                     |  |  |