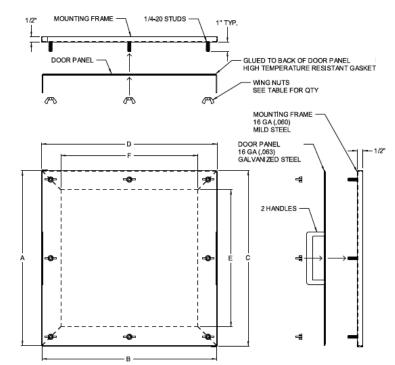

## **FEATURES**

- For installation into grease ducts
- Meets or exceeds requirements of all mechanical codes
- Bolt in unit easily installed into existing ductwork
- Cutout template included
- No bolts penetrate to the interior of the duct
- Two handles for easy removal and installation
- Removeable door panel
- High temperature resistant gasket
- Galvanized steel mill finish
- Mounting frame with studs and wing nuts
- Mild steel mill finish
- Tested to NFPA 96
- Withstands temperatures up to 2,300°F

|         | A   | В   | С        | D        | Е       | F       | NUT<br>QTY |
|---------|-----|-----|----------|----------|---------|---------|------------|
| 7x7"    | 10" | 10" | 10-1/16" | 10-1/16" | 6-3/4"  | 6-3/4"  | 4          |
| 7"x12"  | 10" | 15" | 10-1/16" | 15-1/16" | 6-3/4"  | 11-3/4" | 6          |
| 7"x20"  | 10" | 23" | 10-1/16" | 23-1/16" | 6-3/4"  | 19-3/4" | 10         |
| 12"x12" | 15" | 15" | 15-1/16" | 15-1/16" | 11-3/4" | 11-3/4" | 8          |
| 12"x20" | 15" | 23" | 15-1/16" | 23-1/16" | 11-3/4" | 19-3/4" | 12         |
| 16"x20" | 19" | 23" | 19-1/16" | 23-1/16" | 15-3/4" | 19-3/4" | 12         |
| 20"x20" | 23" | 23" | 23-1/16" | 23-1/16" | 19-3/4" | 19-3/4" | 16         |